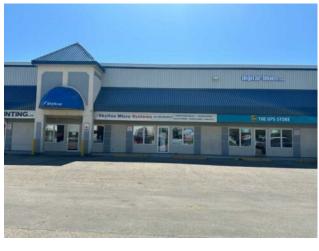

## 102A, 9899 112 Avenue Grande Prairie, Alberta

MLS # A2242685

\$749,000

Division: Central Business District

Type: Retail

Bus. Type: 
Sale/Lease: For Sale

Bldg. Name: Bell Tower Plaza

Bus. Name: 
Size: 2,332 sq.ft.

Zoning: CA

Heating: - Addl. Cost: - Floors: - Based on Year: - 
Roof: - Utilities: - 
Exterior: - Parking: - 
Water: - Lot Size: 0.37 Acre

Sewer: - Lot Feat: -

NA

Inclusions:

Located in a landmark plaza (The Bell Tower) and in a highly visible, high traffic area of the City! Ample parking!! Approximately 2,332 square feet on the main floor and a 924square foot mezzanine. The main floor has a nice reception area, service counters, offices, storage areas and a bathroom. The mezzanine is mostly an open space with some storage closets.