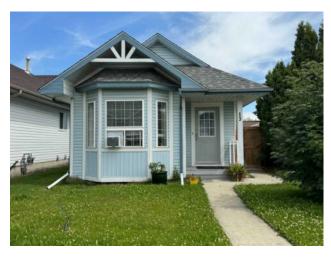

## 13 Harper Drive Drive W Sylvan Lake, Alberta

MLS # A2242728

\$325,000

| Division: | Hewlett Park           |        |                   |  |  |  |
|-----------|------------------------|--------|-------------------|--|--|--|
| Type:     | Residential/House      |        |                   |  |  |  |
| Style:    | 1 and Half Storey      |        |                   |  |  |  |
| Size:     | 900 sq.ft.             | Age:   | 1996 (29 yrs old) |  |  |  |
| Beds:     | 3                      | Baths: | 2                 |  |  |  |
| Garage:   | Off Street             |        |                   |  |  |  |
| Lot Size: | 0.09 Acre              |        |                   |  |  |  |
| Lot Feat: | Back Lane, See Remarks |        |                   |  |  |  |