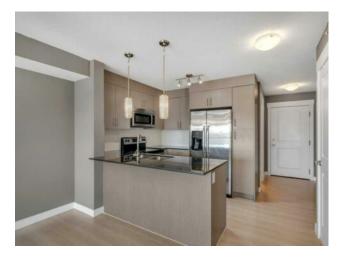

Features: Breakfast Bar, No Animal Home, No Smoking Home, Open Floorplan, Quartz Counters

Inclusions: N/A

Welcome to this immaculately kept two-bedroom, one-bathroom apartment on the top floor with lots of natural light. Enter the stylish kitchen, which has plenty of cabinet space, quartz worktops, stainless steel equipment, and cabinetry that reaches the ceiling. The extended counter offers a practical location for extra sitting, making it ideal for informal dining or entertaining. Full unit recently renovated with new flooring and paint. A large balcony with a gas hookup for your BBQ allows you to unwind and enjoy warm summer evenings as the light-filled and airy living area flows smoothly out onto it. For added convenience, the unit comes with a designated storage unit and a titled subterranean parking space. The building is located in the lively and family-friendly Skyview neighborhood, close to Prairie Sky School (K–9), parks, playgrounds, eateries, and neighborhood shops. Book your showing today with your favorite Realtor!!