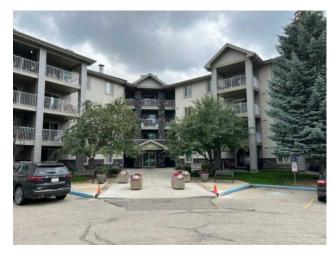

## 305, 60 Lawford Avenue Red Deer, Alberta

Heating:

Floors:

Roof:

**Basement:** 

Foundation:

**Exterior:** 

Features:

## \$239,900

| Division: | Lonsdale                           |        |                   |
|-----------|------------------------------------|--------|-------------------|
| Туре:     | Residential/Low Rise (2-4 stories) |        |                   |
| Style:    | Apartment-Single Level Unit        |        |                   |
| Size:     | 832 sq.ft.                         | Age:   | 2002 (23 yrs old) |
| Beds:     | 2                                  | Baths: | 2                 |
| Garage:   | Underground                        |        |                   |
| Lot Size: | -                                  |        |                   |
| Lot Feat: | -                                  |        |                   |
|           | Water:                             | -      |                   |
|           | Sewer:                             | -      |                   |
|           | Condo Fee                          | \$ 510 |                   |
|           | LLD:                               | -      |                   |
|           | Zoning:                            | R-H    |                   |
|           | Utilities:                         | -      |                   |

Inclusions: Dishwasher, Microwave, Stove, Fridge, Stackable Washer/Dryer

Beautiful West Facing 2 Bedroom, 2 Bath Third Floor Condo in Park Point. Clean, neat kitchen with breakfast nook, great for entertaining. A separate area for a good size dining room table. The living room features a large patio door and covered deck. Another great feature is the heated underground parking. A real bonus-the condo fees include all utilities: Heat, Electricity, Sewer, Water and Garbage. Close to schools, shopping and transit. Possession can be immediate if buyer assumes tenancy!