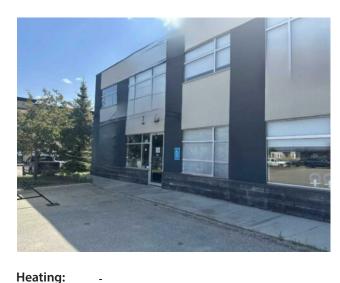

## 101, 10071 120 Avenue **Grande Prairie, Alberta**

MLS # A2243015

## **\$19 per sq.ft.**

Northridge

Lot Feat:

|             | •              |   |
|-------------|----------------|---|
| Type:       | Office         |   |
| Bus. Type:  | -              |   |
| Sale/Lease: | For Lease      |   |
| Bldg. Name: | -              |   |
| Bus. Name:  | -              |   |
| Size:       | 2,000 sq.ft.   |   |
| Zoning:     | -              |   |
|             | Addl. Cost:    | - |
|             | Based on Year: | - |
|             | Utilities:     | - |
|             | Parking:       | - |
|             | Lot Size:      | - |

Inclusions:

Floors: Roof: **Exterior:** Water:

Sewer:

NA

2000 square foot office / retail space for lease in Northridge. This space had operated as a pharmacy. It has retail service counter, several office areas, kitchenette, mezzanine space and a bay in the rear. Basic Rent is \$19.00 PSF = \$3,166.67 + \$158.33 GST = \$3,325.00 Total Monthly Basic Rent Payment. The additional rent is \$7.53 PSF = \$1,225.00 + \$62.75 = \$1,317.75 Total Monthly Additional Rent Payment. Total monthly payment is \$4,642.75 Plus Power, Gas and Water.