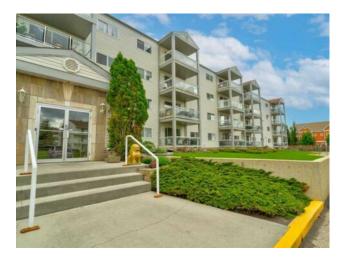

Features: Kitchen Island, Pantry, See Remarks

Inclusions: none

Welcome to Grande Plaza, where comfort meets convenience in one of Grande Prairie's most desirable condo communities. This beautifully maintained 2-bedroom, 2-bathroom unit offers the perfect blend of function and warmth with a sunny, south facing view that floods the space with natural light year round. This bright, open concept layout is ideal for both everyday living and entertaining. The kitchen flows seamlessly into the dining and living areas, while the private balcony is perfect for enjoying your morning coffee or winding down in the evening. The primary suite features a full ensuite and generous closet space, while the second bedroom is perfect for guests, a roommate, or a home office setup. Additional perks include in-suite laundry, 1 heated underground parking stall with an additional above ground leased stall, as well as welcoming common areas. Residents of Grande Plaza love the strong sense of community and tend to stay long-term, making this a rare opportunity to join a well established, sought after building. \*\* Current Lease in place until January 31, 2026\*\*