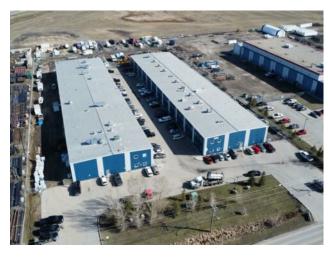

## 2128, 8800 Venture Avenue SE Calgary, Alberta

MLS # A2243058

Heating: Floors:

Roof:

**Exterior:** 

Water:

Sewer:

Inclusions:

Well-located in Calgary's Shepard Industrial area, this 3,600 SF industrial condo features 1,800 SF of warehouse with 22' clear height and a 16' x 16' drive-in door, plus 900 SF of main floor office and 900 SF of second-floor space that can be leased separately. A rare ±2,000 SF fenced yard provides secure outdoor storage. Zoned I-G with 200 Amp power and excellent access to Stoney and Deerfoot Trails. A flexible and functional space ideal for a range of industrial users.