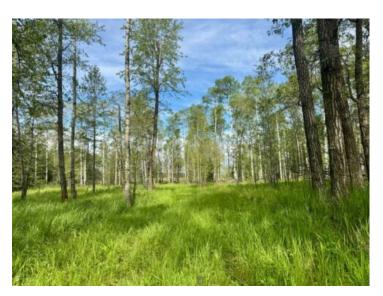

Treed and Private 8.91 acres located west of Rimbey and just a mile north of Hwy 53. This AG zoned parcel features several nice building spots including a small knoll on the east side that would lend itself nicely to a walk out basement. The owners have cleared some trails and a parking area close to the centre of the acreage. The front of the property is fenced and a power transformer has been installed. Note there's lots of wildlife in the area including Elk. The survey stakes are visible along the 5 sided property and an old road way runs along the north boundary. Available for quick possession.