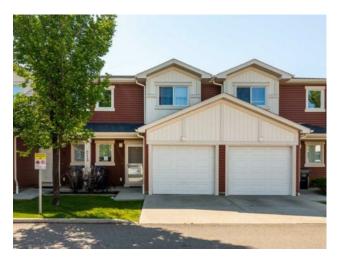

## 2, 213 Silkstone Road W Lethbridge, Alberta

MLS # A2243140

\$329,900

| Division: | Copperwood             |        |                   |  |  |  |
|-----------|------------------------|--------|-------------------|--|--|--|
| Type:     | Residential/Other      |        |                   |  |  |  |
| Style:    | 2 Storey               |        |                   |  |  |  |
| Size:     | 1,239 sq.ft.           | Age:   | 2011 (14 yrs old) |  |  |  |
| Beds:     | 3                      | Baths: | 2 full / 1 half   |  |  |  |
| Garage:   | Single Garage Attached |        |                   |  |  |  |
| Lot Size: | 0.28 Acre              |        |                   |  |  |  |
| Lot Feat: | Few Trees, Landscaped  |        |                   |  |  |  |