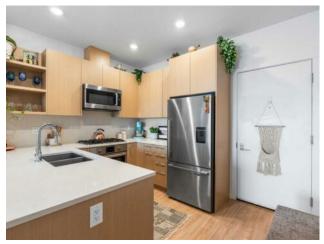

Bathed in natural light, this one-bedroom, one-bathroom condo sits on the highly sought-after 6th floor of Radius—one of Calgary's premier LEED Platinum-certified buildings. This exclusive floor is distinguished by soaring 11-foot ceilings in the main living area, creating a heightened sense of openness and airiness you won't find elsewhere in the building. Inside, an open-concept layout is elevated by wide-plank flooring and expansive windows that invite sunshine throughout the day. The sleek kitchen is a modern showpiece, featuring quartz countertops, high-end Bosch appliances, and streamlined cabinetry—ideal for both everyday living and entertaining. The spacious bedroom includes a custom California Closets walk-through system, leading to a beautifully appointed bathroom complete with under-cabinet lighting and a deep soaker tub. The dedicated laundry room also features California Closets for added storage and organization. For added convenience, your private storage locker is just down the hall—exclusive to 6th-floor residents. Plus, the seller generously offers to cover your first three months of condo fees, making your move-in even more stress-free. Radius residents enjoy an exceptional range of amenities, including a concierge, rooftop terrace with BBQs and firepits, a state-of-the-art fitness centre, spin and yoga studios, and secure bike storage. Located just steps from cafés, restaurants, green spaces, the CTrain, and the Bow River pathway system, this home delivers unmatched inner-city living in one of Calgary's most vibrant neighborhoods. Stylish, sun-drenched, and truly one of a kind—this 6th-floor residence is a rare opportunity not to be missed.