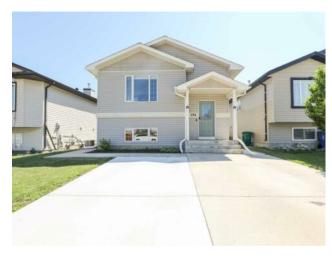

## 196 Aberdeen Road W Lethbridge, Alberta

MLS # A2243281

\$399,900

Division: West Highlands Residential/House Type: Style: Bi-Level Size: 954 sq.ft. Age: 2006 (19 yrs old) **Beds:** Baths: Garage: Parking Pad Lot Size: 0.09 Acre Lot Feat: Back Lane, Back Yard

Features: Kitchen Island, Sump Pump(s), Vaulted Ceiling(s)

Inclusions: Shed

A beautiful home with a well-laid-out floor plan offering 4 bedrooms and 2 full bathrooms across two levels. The main floor features soaring vaulted ceilings that create a bright and open living space, with two bedrooms and a full bath conveniently located upstairs. The kitchen opens directly onto a sunny back deck. Downstairs, you'II find two additional bedrooms, a second full bath, and a walk-up basement with its own private entrance, offering great potential for extended family or future suite development. Located on a lot with a back lane, this property provides the opportunity to build a detached garage. Just minutes from parks, shopping, and schools, this home offers comfort, flexibility, and long-term potential in a fantastic location.