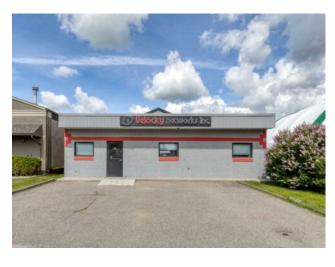

## 133 River Avenue Cochrane, Alberta

MLS # A2243300

Overhead Heater(s), Forced Air, Natural Gas

Prime Commercial Office/Shop Space on River Ave – Cochrane DT Industrial Area for lease a move-in-ready commercial office/shop space in Cochrane's Downtown Industrial Area. This property offers 2,400 sqft+/- good mix of office space/retail with warehouse, rear access with 2 bay doors, front and rear parking. This property has ease of accessibility, visibility, and functionality makes it the perfect choice to establish your business. This is a triple net lease; asking \$21psf escalating throughout the term of the lease plus \$4.52p.s.f operating costs (this to be verified).