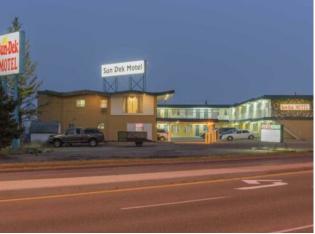

## 855 Gershaw Drive SW Medicine Hat, Alberta

Heating: Floors:

Roof:

**Exterior:** 

Water:

Sewer:

Inclusions:

\_

50 UNIT WITH MANAGER SUITE IN MEDICINE HAT. HIGH VISIBILITY AND EASY ACCESS FROM HIGHWAY. VERY GOOD LOCATION. STEADY INCREASE IN SALES YEAR OVER YEAR. VERY GOOD SIZE FOR FAMILY OPERATION. GOOD INCOME. EASY OPERATION.