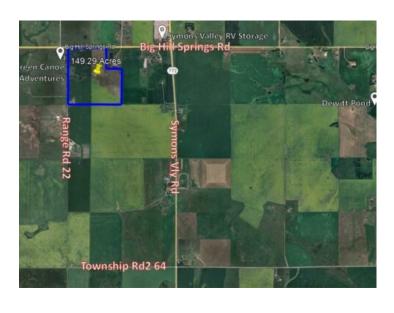

## **Big Hills Spring Road Rge 22** Rural Rocky View County, Alberta

MLS # A2243406

\$2,999,000

Division: NONE

Lot Size: 149.29 Acres

Lot Feat: 
By Town: Airdrie

LLD: 35-26-2-W5

Zoning: A-GEN

Water: None

Sewer: 
Utilities: -

150 acres+/- rolling land with a seasonal pond, north boundary fronts onto Big Hill Springs Rd and between Range Road 21 and 22. Prime location with both country quiet and city convenient. Great investment opportunity as development is happening right now-within the City of Airdrie- Big Hill Springs Road-(West side). Located just 10 km west of Airdrie- Cross Iron Mills, Balzac and COSTCO are just minutes away.