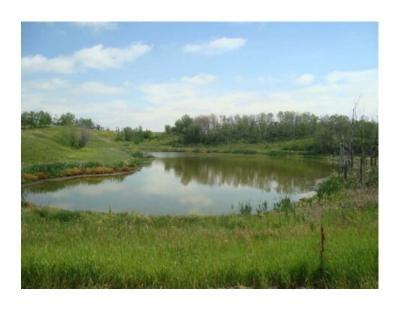

## Hi Way 590 Rural Red Deer County, Alberta

MLS # A2243447

\$1,290,000

Division: NONE

Lot Size: 128.12 Acres

Lot Feat: Farm, Garden, Many Trees, Pasture, Private, Views

By Town: Elnora

LLD: 21-35-23-W4

Zoning: AG

Water: Well

Sewer: Holding Tank

Utilities: Natural Gas Paid, Electricity Amortized, Sewer, Satellite Internet, Water

Excellent opportunity for a rural location to call home, This 1/4 is mainly Pasture bordering 2 Hi ways, 4 minutes from town or 40 minutes to Red Deer. Newly developed acreage building site with Large 40' x 100' Multi purpose building with 16' and 12' ceiling clearance portions. All new utility services installed to shop site and Gas to potential home site. The potential home site is perched on top of a hill with some tree shelter, And What A View!! Even has a couple par 3 holes in the making. Bring your animals as the gates and fencing will host most livestock. Listing agent directly related to seller.