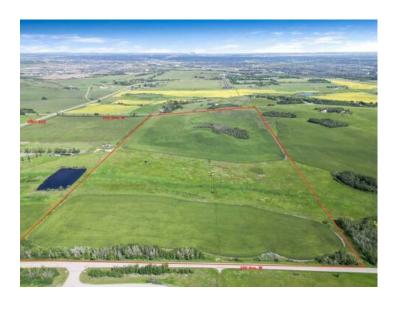

## 80 Acres off of 242 Ave. W Rural Foothills County, Alberta

MLS # A2243547

\$2,750,000

Division: NONE

Lot Size: 80.00 Acres

Lot Feat: 
By Town: Calgary

LLD: 35-21-1-W5

Zoning: A

Water: None

Sewer: 
Utilities: -

\*\*STUNNING 80 ACRES of LAND with MOUNTAIN and CITY VIEWS and within MINUTES OF CALGARY\*\* Great INVESTMENT PROPERTY for future development to hold or BUILD your DREAM HOME! Potential for redevelopment may be possible with approval from MD of Foothills. Land runs north to south with paved roads on either end making it easy to access all of the land. Excellent schools close by and minutes to all the shopping in Legacy. Parcels of this size with both city and mountain views and with the proximity to Calgary, rarely come up. Come and view to appreciate it!