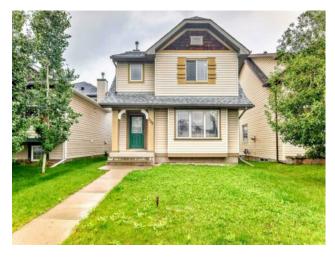

## 135 Copperstone Grove SE Calgary, Alberta

MLS # A2243633

\$540,000

Copperfield Division: Residential/House Type: Style: 2 Storey Size: 1,349 sq.ft. Age: 2006 (19 yrs old) **Beds:** Baths: 2 full / 1 half Garage: Off Street Lot Size: 0.07 Acre Lot Feat: Back Yard, Front Yard

Features: Kitchen Island, No Animal Home, No Smoking Home

Inclusions: N/A

Tucked away on a quiet, family-friendly street, this beautifully maintained two-storey home offers exceptional comfort, thoughtful upgrades, and an ideal layout for growing families or first-time buyers alike. With 3 spacious bedrooms, 2.5 bath with over 1,400 square feet of well-designed living space, this home delivers both functionality and charm in one inviting package. Step into the welcoming living room, where large windows flood the space with natural light and a cozy fireplace— framed by a rich cherry maple mantle and convenient TV niche— sets the perfect ambiance for relaxing evenings. At the heart of the home, a centrally located maple staircase creates a stylish transition into the kitchen and dining area. The kitchen is a chef's delight, featuring sleek black appliances, ample cherry maple cabinetry, a contemporary tile backsplash, and a functional center island ideal for meal prep and casual dining. Whether you're hosting guests or enjoying everyday meals, this space is designed for connection and convenience. Upstairs, the bright and spacious primary bedroom features extra windows, a large walk-in closet, and a private 3-piece ensuite—offering the perfect retreat after a long day. Two additional well-sized bedrooms and a full 4-piece bathroom complete the upper level. Located near schools, parks, shopping, and major commuter routes, this home offers easy access to everything your family needs. With great curb appeal and a welcoming interior, 135 Copperstone Grove SE is a home you'll be proud to call your own. Don't miss this opportunity—contact your favourite agent today to book your private showing!