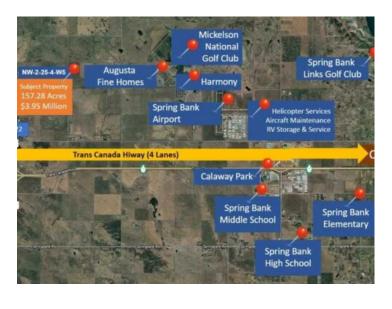

## Highway 22 Rural Rocky View County, Alberta

MLS # A2243710

\$3,950,000

Division: NONE

Lot Size: 157.28 Acres

Lot Feat: 
By Town: Cochrane

LLD: 2-25-4-W5

Zoning: AG

Water: None

Sewer: 
Utilities: -

It is an incredibly located piece of land for sale, one mile north of Highway One, right on Highway 22 towards Cochrane. There are multiple possibilities for the usage of this property due to the location, such as Rv parking and recreational facilities. There can be a huge scope to drop by entertain the visitors on the way from Calgary to Banff National Park. Being very close to the newly built Harmony community, there are bright chances to get it zoned country residential development from Rocky View County. There is a small subdivision of 10 to 20 acres is quickly possible to build a farmhouse.