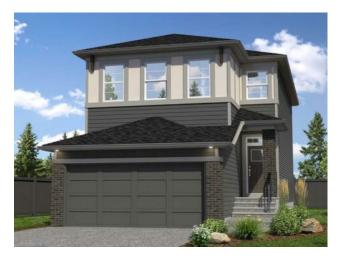

## 62 Amblefield Common NW Calgary, Alberta

MLS # A2243799

\$759,900

| Division: | Moraine                |        |                  |  |  |
|-----------|------------------------|--------|------------------|--|--|
| Туре:     | Residential/House      |        |                  |  |  |
| Style:    | 2 Storey               |        |                  |  |  |
| Size:     | 2,067 sq.ft.           | Age:   | 2025 (0 yrs old) |  |  |
| Beds:     | 3                      | Baths: | 3                |  |  |
| Garage:   | Double Garage Attached |        |                  |  |  |
| Lot Size: | 0.07 Acre              |        |                  |  |  |
| Lot Feat: | See Remarks            |        |                  |  |  |
|           |                        |        |                  |  |  |

Features: Double Vanity, Kitchen Island, Soaking Tub, Walk-In Closet(s)

Inclusions: N/A

Welcome to 62 Amblefield Common NW, a thoughtfully designed Oxford 2 by Trico Homes in the community of Ambleton. With 2,067 sq ft, this home offers 3 bedrooms with walk-in closets, a central bonus room, and a main floor flex space—perfect for an office or playroom. The open-concept main floor features 9' knockdown ceilings, large windows, and an electric fireplace in the great room. The kitchen is equipped with quartz countertops, stainless steel appliances, and ceiling-height cabinetry with under-cabinet lighting. Upstairs includes a spacious laundry room and a luxurious primary bedroom with a 5-piece ensuite. The undeveloped basement features 9' foundation walls, side entry, sunshine windows, and a 3-piece rough-in. Enjoy the extended front-attached double garage and quiet location just minutes from transit, walking paths, and shopping. Ready for September 2025 possession in one of NW Calgary's most family-friendly communities. Photos are representative.