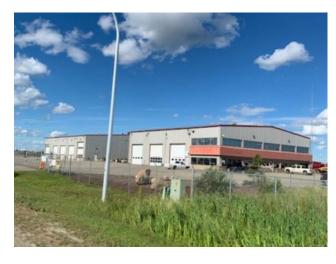

## 10221 121 Street Grande Prairie, Alberta

MLS # GP104183

\$4,500,000

Division: Airport G.P.

Type: Industrial

Bus. Type: Industrial

Sale/Lease: For Sale

Bldg. Name: Airport Industrial Park

Property is located in Airport Industrial Park and consists of 3 lots and 2 buildings. Each lot consists of 2.25 acres and are graveled with perimeter of the 3 lots being fenced - #1 - Main Shop consists of 10,000 sq. ft., has 6 - 16 ft. x 16 ft. O.H. doors with electric openers plus a pit sump. Approximately 2,500 sq. ft. of air-conditioned office space and 2,500 sq. ft. mezzanine. Shop # 2 - is 12,500 sq. ft., has 2 - 16 ft. x 20 ft. O.H. doors with electric openers with wash bay drive-thru and 6 -16 ft. x 16 ft. O.H. doors with electric openers. The well and septic are shared between both buildings. The properties are well maintained. City sewer and water will be available but not installed.