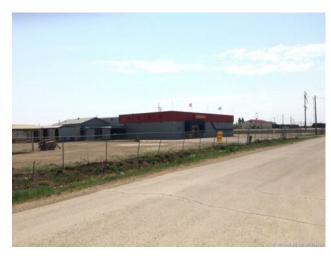

## 11305 95 Street High Level, Alberta

MLS # GP204424

\$599,900

Division: NONE
Type: Mixed Use

Bus. Type: Arts and Entertainment,Books/Cards/Stationary,Drugstore,Hardware,Hobby,In
Sale/Lease: For Sale

Bldg. Name: Bus. Name: Size: 10,710 sq.ft.

Zoning: Industrial

**Heating:** Addl. Cost: Forced Air, Natural Gas **Based on Year:** Floors: Concrete Electricity, Natural Gas, Phone Roof: **Utilities: Exterior:** Parking: **Gravel Driveway** Metal Frame 1.95 Acres Water: Lot Size: Public Sewer: Lot Feat: Cleared, Corner Lot Sewer

Inclusions:

PROPERTY IS LISTED AT ASSESSED VALUE & VENDOR MOTIVATED!!! A more economical opportunity for commercial ventures seldom becomes available, but one did. Over 10,000 sq. ft. of commercial / retail space under one roof. Exposure? This property is situated just off Hwy 35, serving well over 20,000 people from town & surrounding communities, with access highway into the Northwest Territories. The mezzanine is home to 2 offices & storage space. In addition, there is a public washroom & customer services workspaces. The lot has chain link fencing and a sliding gate for security. Perhaps you have been searching for the ideal property to start your business venture, maybe a store for the farmer's needs, a home Improvement or an inside children's play park with party rooms. Whatever business venture you have been dreaming of? This property offers you not only the perfect location but also the space. The potential is endless...