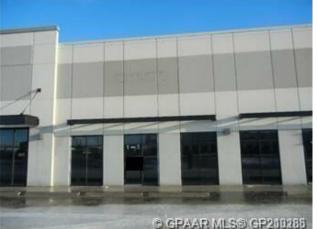

## 109A, 7002 98 Street Clairmont, Alberta

Heating: Floors:

Roof:

**Exterior:** 

Water:

Sewer:

Inclusions:

\_

## \$14 per sq.ft.

| Division:   | Clairmont                 |                    |
|-------------|---------------------------|--------------------|
| Туре:       | Industrial                |                    |
| Bus. Type:  | Industrial                |                    |
| Sale/Lease: | For Lease                 |                    |
| Bldg. Name: | Cross Roads Business Park |                    |
| Bus. Name:  | -                         |                    |
| Size:       | 1,360 sq.ft.              |                    |
| Zoning:     | RM-2                      |                    |
|             | Addl. Cost:               | \$ 668 (Monthly)   |
|             | Based on Year:            | 2019               |
|             | Utilities:                | Electricity, Phone |
|             | Parking:                  | Driveway           |
|             | Lot Size:                 | 2.11 Acres         |
|             | Lot Feat:                 | -                  |

Available for lease. 1360 Square feet of office space. Lease rate \$14.50 per sq ft. = \$1,643.33 per month plus GST \$82.17 = \$1,725.50. Additional rent: \$6.65 PSF = \$753.67 per month plus GST \$37.68 = \$791.35. Total obligation = \$2,516.85 (includes GST) plus water, gas , & power.