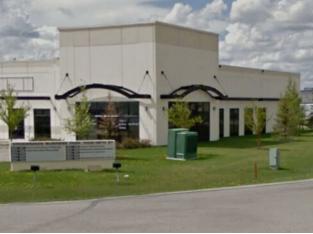

## 109, 7002 98 Street Clairmont, Alberta

Heating: Floors:

Roof:

**Exterior:** 

Water:

Sewer:

Inclusions:

\_

## \$14 per sq.ft.

| Division:   | Clairmont                |                    |
|-------------|--------------------------|--------------------|
| Туре:       | Industrial               |                    |
| Bus. Type:  | Industrial               |                    |
| Sale/Lease: | For Lease                |                    |
| Bldg. Name: | Crossroads Business Park |                    |
| Bus. Name:  | -                        |                    |
| Size:       | 3,360 sq.ft.             |                    |
| Zoning:     | RM-2                     |                    |
|             | Addl. Cost:              | \$ 6 (Monthly)     |
|             | Based on Year:           | 2019               |
|             | Utilities:               | Electricity, Phone |
|             | Parking:                 | Driveway           |
|             | Lot Size:                | 3.06 Acres         |
|             | Lot Feat:                | Corner Lot         |

Shop bay and office space available for lease in Crossroads Business Park. 2,000 Square feet of shop with great windows, and 1,360 square feet of office. Cost per month Basic Rent: \$4,060.00 plus Op costs of \$1862.00 plus GST, power and gas. Total Monthly payment including GST is \$6,218.10.