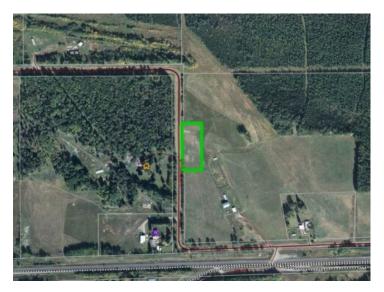

## Township Road 530A Rural Yellowhead County, Alberta

## MLS # A1011038

## \$115,000

Division:NONELot Size:1.50 AcresLot Feat:Rectangular LotBy Town:EdsonLLD:6-53-18-W5Zoning:RDWater:-Sewer:-Utilities:-

1.5 acres located 7 minutes SW of the Town of Edson. Great building spot with solid base and excellent drainage. County approved approach with perimeter fencing. Parcel is not serviced, however power and natural gas are within property lines. Pavement to within 3 kms. of property. Lots of wildlife with excellent view of surrounding area. Located in a low traffic flow corridor. Perfect location for retirement setting. Owner motivated.