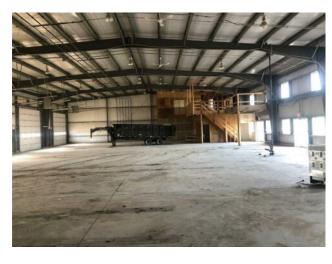

INVESTMENT OPPORTUNITY ........FULLY LEASED 12,000 SQ FT STEEL FRAME SHOP on 2.16 ACRES AVAILABLE FOR SALE . Property features CLEAR SPAN STEEL STRUCTURE BUILDING of 150' X 80' with 20 FT + CEILING / 3PH w/800 AMP /6 @ 14' X 14 ' OVERHEAD DOORS/ 4 @ 2pc washrooms / YARD is fully gravelled with SECURITY Chain link FENCE and YARD LIGHT /MAIN floor office of 760 sq ft PLUS MEZZANINE office of 830 sq ft with kitchenette with BIG WEST MOUNTAIN VIEWS /NO BUSINESS TAXES and LOW PROPERTY TAXES / LOCATED north of Cargill Foods with good access onto #2 HWY via Aldersyde or 498 th Ave OVERPASSES