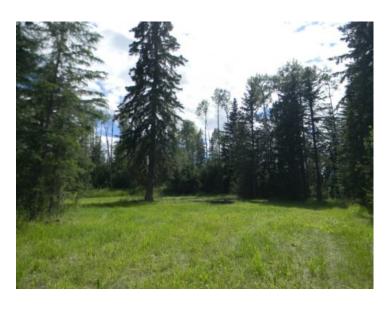

## 123 Meadow Ponds Drive Rural Clearwater County, Alberta

MLS # A1021042

\$172,200

Division: Diamond Willow Estates

Lot Size: 1.02 Acres

Lot Feat: 
By Town: Rocky Mountain House

LLD: 33-38-7-W5

Zoning: Residential Estate Distri

Water: -

Sewer:

Utilities: -

Discover the perfect blend of tranquility and convenience in our stunning subdivision of executive one acre parcels, Diamond Willow Estates, located just outside of the growing community of Rocky Mountain House. This exclusive development offers a unique opportunity to own a piece of paradise, ideal for those seeking space and serenity. Situated minutes away from Rocky, residents will appreciate the proximity to local amenities including shopping, dining, schools, and healthcare facilities with pavement to your driveway. The location combines rural charm with urban accessibility, making it an ideal choice for families and individuals alike. Lot 6, 123 Meadow Ponds Drive is thoughtfully designed to provide flexibility for various home designs and outdoor activities on 1.02 acres of open front and treed backyard. Each lot is equipped with gas, power, and water to the lot line, making it easy to connect utilities as you build your new home. For the communal septic system, a 2 stage Tank Effluent Pump system is required, please see attached documents. Residents can enjoy a beautifully landscaped communal recreation conservation area featuring a serene pond, perfect for relaxation or recreational activities. Come explore the peace, comfort, and convenience of West Country living. Diamond Willows Estates, where country living meets urban convenience in the foothills of the Rocky Mountains!