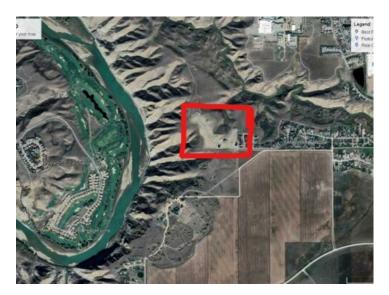

 Sewer:
 Public Sewer

 Utilities:
 Electricity at Lot Line, Water At Lot Line, Natural Gas at Lot Line, Sewer

Going south on Highway 5, turn right into Southridge and go through Sandstone subdivision you will arrive at Gold Canyon Estates. Many lots available in sizes ranging from .33 to .48 acres all with gorgeous views of the mountains and many with coulee and city views. All services include City water, electrical and gas lines to the property line, street lights, sidewalks and paved streets. Everything is ready for you to build your dream home with the builder of your choice.