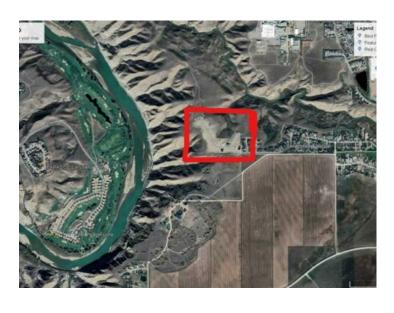

## 604 Gold Canyon Cove S Lethbridge, Alberta

MLS # A1037846

\$348,000

Division: Southridge

Lot Size: 0.33 Acre

Lot Feat: No Neighbours Behind, Street Lighting

By Town: 
LLD: 
Zoning: DC

Water: Public

Sewer: Public Sewer

Utilities: Electricity at Lot Line, Water At Lot Line, Natural Gas at Lot Line, Sewer

Going south on Highway 5, turn right into Southridge and go through Sandstone subdivision you will arrive at Gold Canyon Estates. Many lots available in sizes ranging from .33 to .48 acres all with gorgeous views of the mountains and many with coulee and city views. All services include City water, electrical and gas lines to the property line, street lights, sidewalks and paved streets. Everything is ready for you to build your dream home with the builder of your choice.