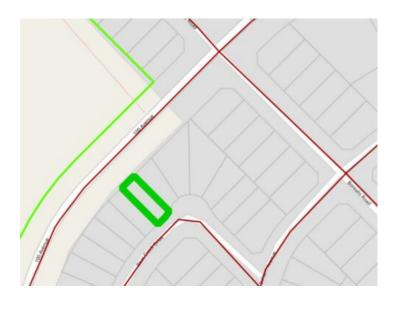

## 15 Bear Creek Drive High Level, Alberta

MLS # A1043540

\$42,750

Division: NONE

Lot Size: 0.11 Acre

Lot Feat: 
By Town: 
LLD: 
Zoning: Residential

Water: Public

Sewer: Public Sewer

Utilities: Electricity at Lot Line, Natural Gas at Lot Line

There are so many reasons why this may be the perfect location for your new home. LOCATION, LOCATION, LOCATION!!! Close to the hospital, shopping, the Toy Lending Library and then there's the price? This neighborhood is zoned R-2 which means manufactured and modular homes, an economical alternative to stick built homes, are permitted uses. DEVELOPERS?? An awesome location to build revenue properties.