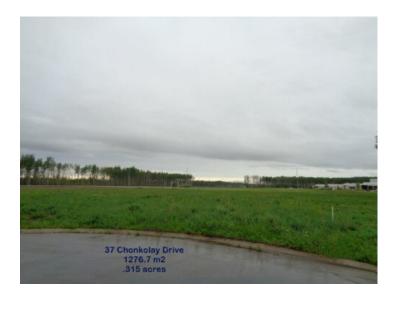

## 37 Chonkolay Drive High Level, Alberta

MLS # A1047083

\$60,000

Division: NONE

Lot Size: 0.41 Acre

Lot Feat: 
By Town: 
LLD: 
Zoning: Residential

Water: 
Sewer: 
Utilities: Electricity at Lot Line, Water At Lot Line, Natural Gas at Lot Line

There is something very enticing about this particular lot. While you have more than enough room to build your 1600+ sq.ft. home on it,,,, why not look at purchasing the one right next to it as well and have close to 1 acre where you will have the opportunity of developing an absolutely spectacular yard site. Located within walking distance of the hospital (as you can see in the background of the pic, as well as walking distance to Tim Horton's & shopping? This really is the perfect location.