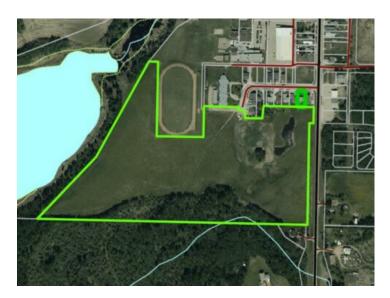

## \$375,000

Division: NONE

Lot Size: 32.48 Acres

Lot Feat: Backs on to Park/Green Space, Conservation, Irregular Lot

By Town: -

LLD: 34-67-16-W4

-

-

Zoning: Urban Reserve District

Water:

Sewer:

Utilities: -

32.48 acres of development land for sale on the south west section of the hamlet of Plamondon. Water and Sewer infrastructure is right at the property line, ready to bring into a new future sub-division.