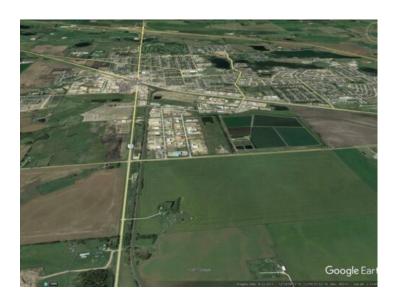

## SW 28 40 26 W4 Highway 12 Lacombe, Alberta

MLS # A1068693

\$7,995,000

Division: Wolf Creek Industrial Park

Lot Size: 143.12 Acres

Lot Feat: 
By Town: 
LLD: 
Zoning: FD

Water: 
Sewer: 
Utilities: -

Prime industrial site on highway 12 on the east side of the City of Lacombe, one half mile of rail access suitable for in-out siding with multiple tracks, good access to QEII freeway via highway 12 and highway 2A, full municipal services available on 34 street on the west side of site, industrial zoning designated with a wide variety of uses including rail, outline plan approved, town planners open to a land adjustment to mixed use, multi-generational residential acreages with a business component, storm water and geotechnical planning has been completed, flat parcel of 143.12 acres without pipelines or wetland areas, seller will carry financing and will consider a joint venture