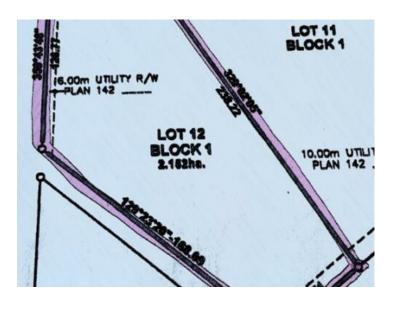

## 12, On Highway 12 Rural Lacombe County, Alberta

MLS # A1078505

\$691,000

Division: Iron Rail Business Park

Lot Size: 5.32 Acres

Lot Feat: 
By Town: Lacombe

LLD: 23-40-26-W4

Zoning: I-BI

Water: 
Sewer: 
Utilities: -

5.32 ACRES - located east of Lacombe in the Iron Rail Business Park on Highway #12. Property is rough graded with black dirt removed ready for pit-run/gravel. Underground power and natural gas are to the property line. Buyer will be responsible for private water well & septic system. There will be no road bans in effect in the Park. Zoning is Business Industrial District which is to provided for a broad range of commercial and industrial uses. This lot has great direct exposure to Highway #12. Good location and price per acre.