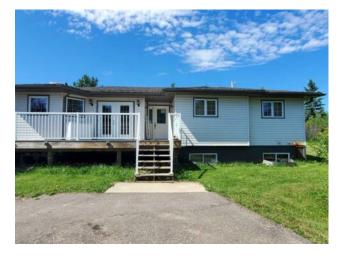

#### 20, 68165 Campsite Road Plamondon, Alberta

#### Inclusions:

Location, Location, Location! You know you can renovate your house, but you can't renovate your location! That is why you should come and look at this property. Located on a very private 2.55 acre lot just minutes north Plamondon, this home has 6 bedrooms, 3 bathrooms and a walkout basement. The driveway and parking pad are paved, there is a double detached garage and a semi-wrap around deck, there is lots of room to park, play and be private. The home is 1,489 sq.ft. and features a corner gas fireplace, laundry on the main floor, vaulted ceilings, walk in pantry, a jetted soaker tub, a massive cedar sauna in the basement and in-floor heating lines if you wish to connect a boiler in the future. Utilities include a 2000 gallon cistern, a well for watering outside, and a septic field. This property is worth taking a look at if you are wanting a nice quiet country acreage.