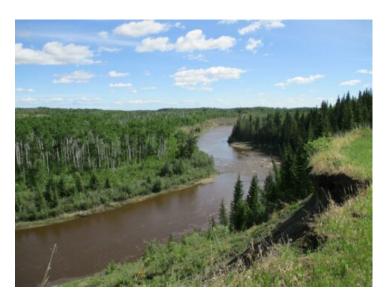

Water:

Sewer:

LLD:

Utilities: Electricity Paid For, Water Paid For

"Acreage with a View" Fully developed acreage over looking the Notikewin River! This 8.95 acre acreage is ready for your new home or cabin with lots of space for your pets or hobby farm! Enjoy the designated walking paths along the river and treed areas! Drive way has been built, graveled and trees have been planted! Power & co-op water have been installed and paid for natural gas is available! Only 1.5 miles north and East of Manning AB.