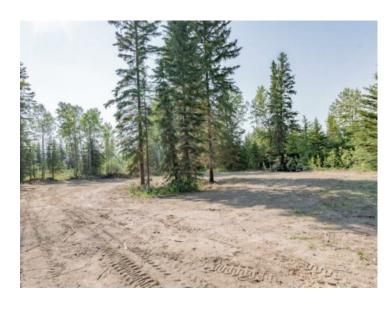

**LLD:** 21-70-6-W6

Lot Size: 2.82 Acres

Zoning: CR-5

Water: Public

Sewer:

Utilities: Water At Lot Line, Water Paid For, Water

2.82 acre private treed lot – Prime location Just 10 minutes from Grande Prairie! Build your dream home on this peaceful and private pie-shaped lot, perfectly situated just 1 minute off pavement and only 10 minutes from Grande Prairie City limits. Offering both seclusion and convenience, this rare parcel is one of the last private lots remaining in the area and its ready for your vision to come to life. Property highlights include: building site cleared with walk-out potential, designated area ready for a shop, complete with a turnaround driveway, secondary access potential from the South/East side & West access road prepped with 2" of fill for stability. This lot is zoned CR-5 which allows for flexible building options including home-based businesses. This is one of the highest elevation lots in the area, offering great drainage and even better views. Bordered by a closed County road to the North, a bird sanctuary to the South, and a private acreage across the way, you'll enjoy complete privacy and nature in every direction. Ready for Development: Aquatera initial tie-in fee is already paid and there is no GST on purchase price! Power and natural gas available right to the property line. This is an excellent opportunity for a custom home build with walk-out basement design surrounded by the beauty of the Wapiti. Close to Nordic ski trails, Nighthawk Ski Area, Wapiti River, and ATV/biking trails and just minutes to all City amenities this is the perfect location to call home. This is your chance to own a one-of-a-kind piece of paradise— whether you're planning your forever home, a weekend retreat, or a custom build with space to roam. Take a drive, follow the signs, and walk this breathtaking lot today!