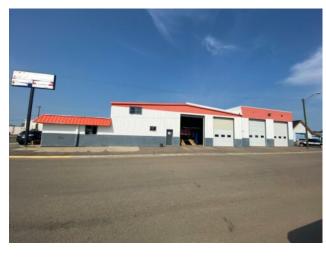

## **5002,5010,5014 48 Street Stettler, Alberta**

MLS # A1134242

\$395,000

Division: Downtown East

Type: Business

Bus. Type: Auto Service

Sale/Lease: For Sale

Bldg. Name: 
Bus. Name: 
Size: 8,886 sq.ft.

Zoning: C1A Commercial Transition

Addl. Cost: -

Heating: - Addl. Cost: - Floors: - Based on Year: - Utilities: - Exterior: - Parking: - Lot Size: 0.97 Acre

Sewer: - Lot Feat: - Inclusions: - Facility of the state of the s