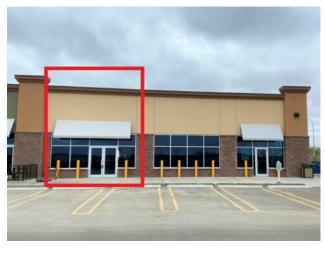

## 8406 Resources Road Grande Prairie, Alberta

\$4,929.22 plus GST.

MLS # A1141858

This space is well situated on the corner of Resources Road and 84th avenue next to an extremely busy Starbucks location that is in close proximity to a number of schools and a large residential area. This is a high traffic location which has great exposure and offers both building and pylon signage. This location is sure to get your business noticed. Call your Commercial Realtor© today to book a viewing. (Base Rent: \$28 PSF = \$3,063.67 per month, Additional Rent: \$17.05 PSF = \$1,865.55 per month - Total Monthly obligation: