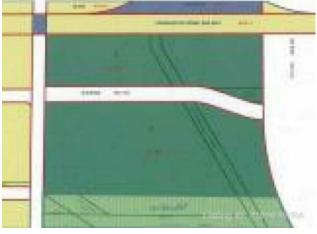

Prime downtown location for a strip mall or gas/food outlet, motel or car dealership Across the road, is additional 11.21 acres as part of the title. reference to additional listing. 4933 B Dahl dr.A1143535