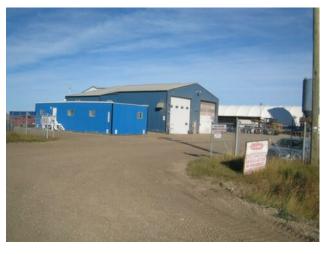

## 10350 144 Avenue Rural Grande Prairie No. 1, County of, Alberta

MLS # A1149440

**Heating:** 

Floors:

Roof: Exterior:

Water:

Sewer:

Inclusions:

\$1,399,000

Industrial

Highway 43 West Industrial Park

Division:

Type:

Bus. Type: Sale/Lease: For Sale

Bldg. Name: Bus. Name: Size: 6,152 sq.ft.

Zoning: RM-2

Addl. Cost: Based on Year: Utilities: Parking: Lot Size: 3.21 Acres
Lot Feat: -

Prime location!!! Lots of storage space on this 3.21 acre, fenced lot in the County and one block from city limits. Includes a 6,152 square foot shop, 2 coverall buildings (3,240 sq ft and 5,040 sq ft) and a 1,000 square foot, fully wired, detached office. The main shop features a mechanical room, wash room, 3 shop areas, , staff area in mezzanine, and an attached coverall. 600 amp electrical in shop. 580 volt power on site with 600 cfm compressor. This property is set up for sand blasting and painting. The Seller recently added a 54' x 16' Paint Booth and has it inside the 120' x 40' Cover All Building.