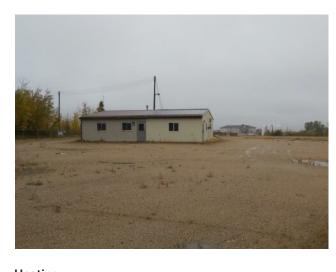

## 4810 & 4812 37 Avenue Valleyview, Alberta

none

MLS # A1154618

\$335,000

Division: NONE Type: Industrial **Bus. Type:** Sale/Lease: For Sale Bldg. Name: -Bus. Name: Size: 1,840 sq.ft. Zoning: M1 Addl. Cost:

**Heating:** Floors: **Based on Year:** Roof: **Utilities:** Electricity Connected, Natural Gas Connected, Other, Pro **Exterior:** Parking: Water: Lot Size: 4.14 Acres Sewer: Lot Feat: Inclusions:

PRICE REDUCED! 4.14 acres in Anderson Industrial Park. 1 lot (#10, is 2.2 acres)) is developed with an Office Building (40 x 46), a heated shop (32 x 48) and a dock height shed (15 x 40) with 5' dock. Security fenced. Large gravelled area for parking/storage. The other lot (#11) is undeveloped and is 1.94 acres.