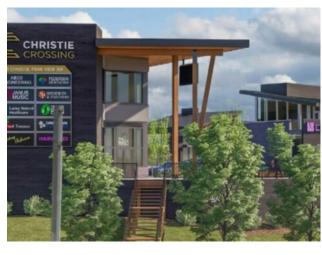

Prime Location + High visibility + traffic counts, and seamless access to both Sarcee Trail SW and the Sirocco C-Train Station make Christie Crossing the ideal space for both new and established businesses in search of their next luxury storefront. Located within the exclusive commercial Centre of Christie Crossing located along 17th Avenue. Size: Approx. 3,000 sf Term: 10 years Rent: Market Op Cost: Estimated \$15 psf Available: May 2022