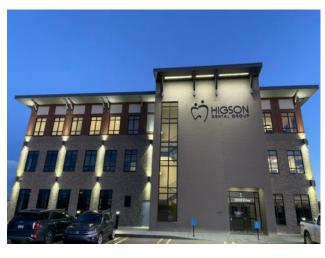

## 10508 67 Avenue Grande Prairie, Alberta

**Heating:** 

Floors:

Roof:

**Exterior:** 

Water:

Sewer:

Inclusions:

## \$28 per sq.ft.

Division: Stone Ridge Office Type: **Bus. Type:** Sale/Lease: For Lease Bldg. Name: -Bus. Name: Size: 5,197 sq.ft. Zoning: Addl. Cost: **Based on Year: Utilities:** Parking: Lot Size: Lot Feat:

High traffic location situated on 68th avenue on the south side of Grande Prairie, situated directly across from the Eastlink Sports Centre, two High Schools and surrounded by retail, restaurants, hotels and more. This main floor 5,197 square foot energy efficient space, offers plenty of onsite parking and is a must see for any business looking to have a truly profession space for it's clients. This premises can be leased as whole or demised as needed. To View call your Commercial Realtor® today.