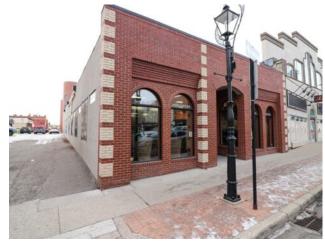

This 2009 built building is located in the heart of our beautiful city. With its location being on the prime street of downtown, the traffic is high and storefront visibility is huge! With this desirable location it also provides over 3455 SqFt of business space and a basement for storage, meeting anyone's commercial needs. The building was designed to last with ICF concrete blocks, and metal roof. Parking is available directly on the street for your clients and a private parking spot in the rear. Also a huge parkade in the back for staff parking or clients if required. If you're looking to relocate your business or follow your dreams, then look no further. Come have a look.