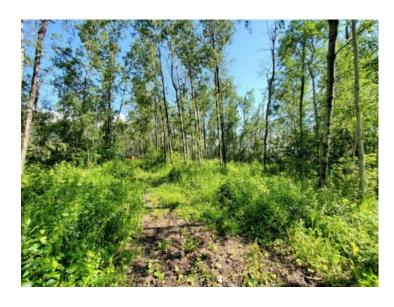

## Lot 4 Campsite Road Plamondon, Alberta

MLS # A1178834

\$149,000

Division: NONE

Lot Size: 0.51 Acre

Lot Feat: 
By Town: 
LLD: 
Zoning: CR

Water: 
Sewer: 
Utilities: -

Welcome to AMITY BEACH where there are NO BUILDING RESTRICTIONS AND RV'S PERMITTED!! This lot has recently been opened up by mulching those trees out of your way. Now is the perfect time to come and see where your RV is going to park. Located on the west shores of Lac La Biche lake near Plamondon White Sands resort, this is the deepest part of the lake where you won't need to put 10 lengths of dock to get to your boat lift. These lots are just 2.5 hours south of Fort McMurray or 2 hours drive north of Edmonton. With mature trees and lakefront access to a white sandy beach, this is the place where you are going to want to spend your summer days..... OR maybe you want to camp here for now and plan to build on this site for your retirement? The options are endless! This .50 acre lot has a slight slope to the lake, 114 feet of lakeshore and power and gas at the property line. GST applicable