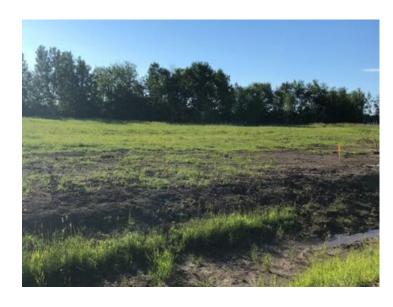

## Lot 20 Campsite Road Plamondon, Alberta

MLS # A1178915

\$149,000

Division: NONE

Lot Size: 0.51 Acre

Lot Feat: Brush, Greenbelt, Level, Waterfront

By Town: 
LLD: 
Zoning: CR

Water: 
Sewer: 
Utilities: -

NO BUILDING RESTRICTIONS AND RV'S PERMITTED!! Welcome to Amity Beach! Grab your water skiis, your boat and the kids! Located on the west shore of Lac La Biche Lake near Plamondon White Sands Resort, this prime LAKEFRONT property is just 2.5 hours from Fort McMurray or 2 hours drive north of Edmonton. The building envelope for this property is large enough to allow for a detached garage or shop and the lake is just right out front your property. The lot is .51 acres in size, the building envelope is not treed, but the 100 ft Environmental reserve is treed and frontage on the lake side is 100 feet with power and gas at the property line. GST applicable.