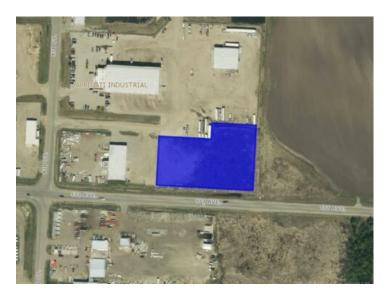

## 9655 132 Avenue Grande Prairie, Alberta

## \$676,000

| Division:  | Albinati Industrial |
|------------|---------------------|
| Lot Size:  | 2.08 Acres          |
| Lot Feat:  | Cleared             |
| By Town:   | -                   |
| LLD:       | -                   |
| Zoning:    | IG                  |
| Water:     | -                   |
| Sewer:     | -                   |
| Utilities: | -                   |
|            |                     |

Industrial land with frontage onto 132 Ave with great traffic counts and exposure which is sure to promote any business. This lot is 2.08 acres within the City of Grande Prairie and has ideal soil for future construction. Get your business noticed, call your Commercial Realtor© today for more information.