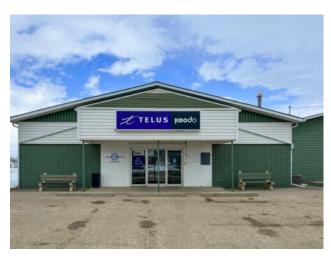

## 020 Central Avenue NE Falher, Alberta

MLS # A1198460

\$185,000

Lot Size:

Lot Feat:

NONE Division: Mixed Use Type: **Bus. Type:** Sale/Lease: For Sale Bldg. Name: -Bus. Name: Size: 7,686 sq.ft. Zoning: C1 Addl. Cost: **Based on Year: Utilities:** Parking:

Inclusions: n/a

Heating: Floors:

Roof: Exterior:

Water:

Sewer:

Excellent Opportunity! This building has had various businesses including, laundry mat, tanning facilities, video/game rental, graphic design. This is a huge warehouse with 4 closed storage stalls that can be converted into a drive-thru bay if needed. Brand new shingles, new flooring throughout in 2013, freshly painted inside, upgraded lighting & high efficient furnaces! Storage rooms, offices, washrooms, possibilities are endless in this building!! There are two vacant lots on the West side of the building with services to the property line which could be used for expansion. Don't wait, call today to view!