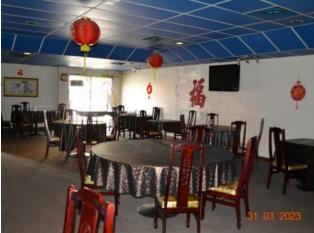

3500 sqft long history restaurant locate in commercial Kingsland SW, fully license, 100 seats, fully equipment. easy to convert other kind of cuisine restaurant. low rent only \$4500 plus property tax \$1500 plus building insurance \$ 150, triple net lease, four and half years lease remain.