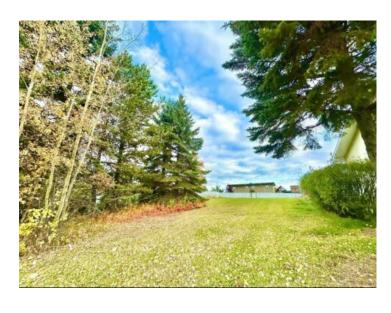

## 10316 103 Ave Lac La Biche, Alberta

MLS # A1207968

\$62,500

Division: Lac La Biche

Lot Size: 0.14 Acre

Lot Feat: Standard Shaped Lot

By Town: -

LLD:

Zoning: Low density Hamlet Reside

Water:

Sewer: Other

Utilities: Electricity, Garbage Collection, Other

Residential building lot suitable for new construction. The property is cleared but will require water and sewer to be installed. All services are adjacent to the property but will require all installation and hook up fees. This location is within walking distance to downtown, walking paths, all schools and the lake.